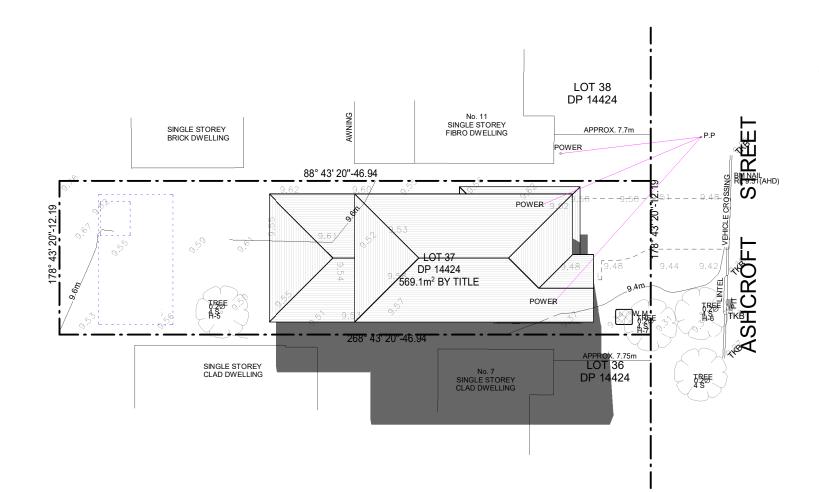

| Lot No: 37                                        | 1\ N /      | Facade: HAMPTON Ga           | Garage Location: | Drawn |
| PH-1300 4HOMES (1300 440 637) WWWW.MASTERTON.COM.AU             | copy, amendment or<br>adaption will be<br>prosecuted | All discrepancies to be<br>reported to the drafting<br>office | I ACCEPT AND UNDERSTAND THE PLANS<br>AND DOCUMENTS THAT HAVE BEEN<br>PROVIDED TO ME BY MASTERTON HOMES. | Council: CANTERBURY BANKSTOWN                     |             | Edition: ULTIMATE INCLUSIONS | RHS              | 15    |



## **COUNCIL SUBMISSION** n Date: Rev. Date:

5.03.2023

SY

30.05.2023

Scale @ A3: 1:300 JOB No. 2018441 Sheet No

06.04

3 Plot Date: 30/05/2023 3:26:04 PM

ARDE RÖRTH MAUSREPACNORTH



| ŀ |                                                                                               | COPYRIGHT                                                                  | GENERAL NOTE                                            | CLIENT'S SIGNATURE 1                                               | For:                                               | North Point | DWG:                         |                  | Stage: |
|---|-----------------------------------------------------------------------------------------------|----------------------------------------------------------------------------|---------------------------------------------------------|--------------------------------------------------------------------|----------------------------------------------------|--------