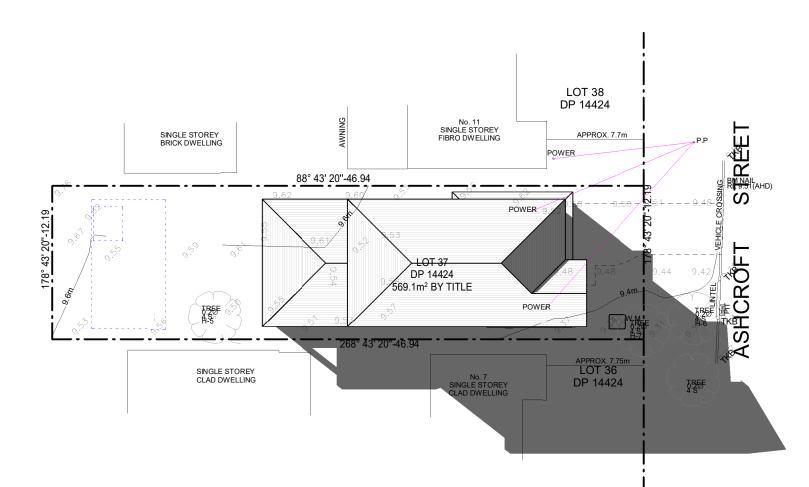

| - <sup>Lot No :</sup> 37 DP: 14424                 | 7 ( N /     | Facade: HAMPTON              | Garage Location: | Drawn  |
|   | PH-1300 4HOMES(1300 446 637) WWW.MASTERTON.COM.AU<br>LICENCE No. 35558C / ABN. 52 002 873 047 | adaption will be<br>prosecuted                                             | reported to the drafting office                         | AND DOCUMENTS THAT HAVE BEEN<br>PROVIDED TO ME BY MASTERTON HOMES. | Council: CANTERBURY BANKSTOWN                      |             | Edition: ULTIMATE INCLUSIONS | RHS              | 15     |

Location: L:\2018441 - MATAR\2018441 - MATAR - WESTWOOD - HAMPTON - RHS.rvt



## COUNCIL SUBMISSION Date: Rev. Date:

5.03.2023

SY

30.05.2023

Scale @ A3: 1:300 JOB No. 2018441 Sheet No

06.05

3 Plot Date: 30/05/2023 3:26:05 PM





|                                                                                               | 1                                                                          | 1                                                                        |                                                                    |                                                    | La la priz  | 1949                         |                        |
|-----------------------------------------------------------------------------------------------|----------------------------------------------------------------------------|--------------------------------------------------------------------------|--------------------------------------------------------------------|--------------------------------------