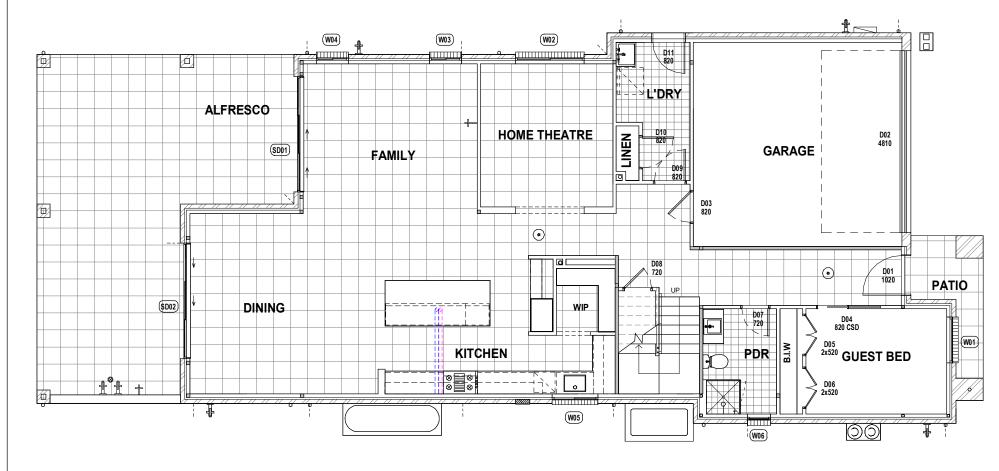

|                    | DESIGN PL                            | ANS                                   | ר      |          |                                       |          |                                              |
|--------------------|--------------------------------------|---------------------------------------|--------|----------|---------------------------------------|----------|----------------------------------------------|
| JECT TO            | ENGINEERS AND MAN                    | UFACTURERS DESIG                      | N      |          |                                       |          |                                              |
| CRITERIA           | A-MAY CHANGE TO S                    | UIT COMPLIANCE.                       | ノ      |          |                                       |          |                                              |
|                    | BOS                                  |                                       |        |          |                                       |          |                                              |
| F                  | EFER TO ENGINEERS                    | DETAILS                               |        |          |                                       |          | <u>~                                    </u> |
|                    |                                      |                                       | ノ      | M        | AST                                   | -81(     | )N                                           |
| 100                | OUSTIC AF                            | EECTED                                | 7      |          |                                       |          |                                              |
|                    | FER TO ACCOUSTIC F                   |                                       |        |          | REALISE Y                             | OUR DREA | M                                            |
| 1121               | ADDITIONAL REQUIR                    |                                       | ノ      |          | DRAWING                               | SCHEDUL  | F                                            |
| 0                  |                                      | 00 D                                  |        |          |                                       |          | _                                            |
|                    |                                      |                                       |        | No.      |                                       | NG TITLE | REV                                          |
|                    |                                      | ERS DRAWINGS FOR<br>ATION REQUIREMENT | s      |          | OVER SHEET                            |          | 3                                            |
|                    |                                      |                                       | $\leq$ |          | EMOLITION SITE PI                     | _AN      | 3                                            |
|                    |                                      | AFFECTER                              |        |          | ROUND FLOOR PL                        | AN       | 3                                            |
| CID 3              | ULPHATE                              | AFFECTED                              | '      |          | CHEDULES                              |          | 3                                            |
|                    |                                      |                                       |        | 02.08    | RD FLR ELECTRIC                       |          | 3                                            |
|                    |                                      |                                       |        |          | IRST FLR ELECTRIC                     | CAL PLAN | 3                                            |
| TRE                | E PRESER                             | <b>VATION</b>                         |        |          | LEVATIONS                             |          | 3                                            |
|                    |                                      |                                       | ノ      | 04.00 \$ | ECTIONS                               |          | 3                                            |
|                    |                                      |                                       |        |          | PERSPECTIVE VIEW<br>CONST. MGMT CTRL  |          | 3<br>N 3                                     |
|                    | DRAULIC [                            |                                       |        |          | ITE ANALYSIS PLAN                     |          | 3                                            |
| KEFEK I            | FOR DRAINAGE DI                      |                                       | )      |          | ONCEPT LANDSCA                        |          | 3                                            |
|                    |                                      |                                       | $\leq$ |          | am JUNE 21-SHADC<br>2noon JUNE 21-SHA |          | 3                                            |
| N                  | IBN COMPI                            | LIANT                                 |        |          | pm JUNE 21-SHADO                      |          | 3                                            |
| HOME               | TO BE SMART WIRE<br>BUILDING REQUIRM |                                       |        |          | IOTIFICATION PLAN                     |          | 3                                            |
|                    | BUILDING REQUIRI                     | IENTS.                                |        |          | ETAILS<br>REAS-SITE PLAN C            | OVERAGE  | 3                                            |
|                    |                                      |                                       |        | I        |                                       |          | <b>I</b>                                     |
|                    |                                      |                                       |        |          |                                       |          |                                              |
|                    | L SUBMISSION                         |                                       |        |          |                                       |          |                                              |
| 1. BASI<br>2. PCV1 | , PCV2                               |                                       |        |          |                                       |          |                                              |
|                    | RACT PLAN<br>SEWER PEGOUT            |                                       |        |          |                                       |          |                                              |
| 1. CON             | FRACT PLAN                           |                                       |        |          | OUNCIL SUBMISSION                     |          | 05.2023 MK                                   |
| 2.                 |                                      |                                       |        |          | ONTRACT PLAN                          |          | 05.2023 SY<br>03.2023 SY                     |
|                    | DESCRIPTION                          |                                       |        |          | SSUE STATUS                           |          | Date Issued by                               |
| REV                | ISION DESC                           | RIPTION                               |        |          | REVISION                              | SCHEDULE |                                              |
|                    | Stage:                               |                                       |        |          |                                       | JOB No.  |                                              |
| cation:            | Drawn Date:                          | Drawn By:                             | Rev. D |          | Scale @ A3:                           | 2018     | 5441<br>Revision:                            |
| IS                 | 15.03.2023                           | SY                                    |        | .05.2023 | 1:1                                   | 00.00    | 3                                            |